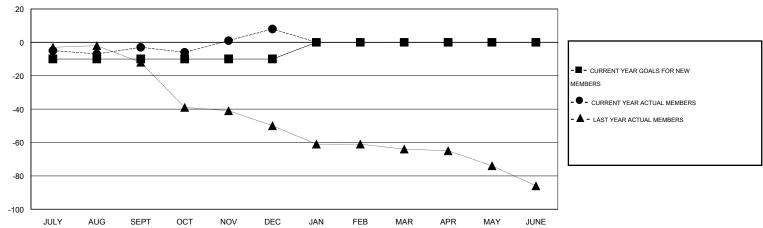

#### GOALS AND ACTUAL MEMBERS CUMULATIVE

| DROPPED CLUBS: 0  DROPPED MEMBERS |              | 10 CLUBS OF 24 ADDED 1 OR MORE NEW MEMBERS | GENDER DISTRIBUTION  MALE 391 (75.63%)  FEMALE 126 (24.37%) |  |          |
|-----------------------------------|--------------|--------------------------------------------|-------------------------------------------------------------|--|----------|
| DECEASED CLUB CANCELLED OTHER     | 3<br>0<br>15 | CLICK HERE FOR HEALTH ASSESSMENT DATA      | FAMILY UNIT MEMBERS HEAD OF HOUSEHOLD                       |  | 74<br>36 |
| TOTAL                             | 18           |                                            | NON-HEAD OF HOUSEHOLD                                       |  | 38       |